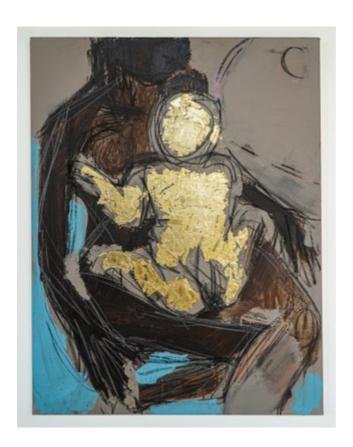

# Ferrari Sheppard Bond, 2020 Acrylic, charcoal and 24k gold on canvas 36 x 48 in. 91.4 x 121.9 cm. FSH0002 sold