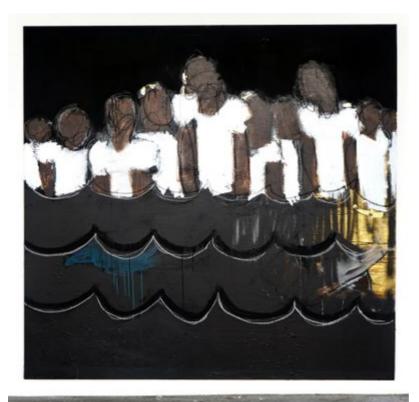

#### Ferrari Sheppard

Waves, 2020 Acrylic, charcoal and 24k gold on canvas 77 x 78 in. 195.6 x 198.1 cm. F0001 sold