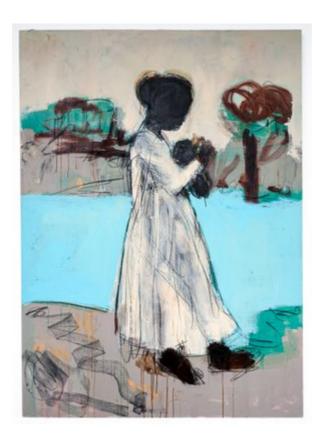

#### Ferrari Sheppard

Scribes (Study II), 2020 Acrylic, charcoal and 24k gold on canvas 78 x 77 in. 195.6 x 198.1 cm. FS0013 sold

Ferrari Sheppard

Latasha, 2020

Acrylic, enamel, and charcoal on canvas

48 x 36 in.