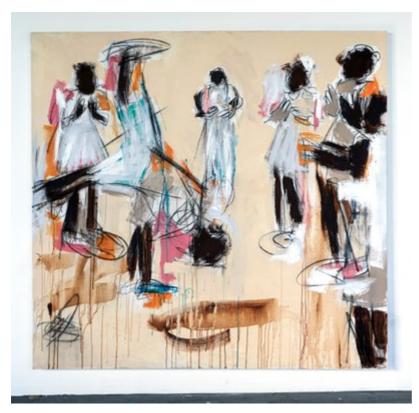

#### **Ferrari Sheppard**

Giants, 2020
Acrylic and charcoal on canvas
78 x 77 in.
198.1 x 195.6 cm.
FSH0012
sold