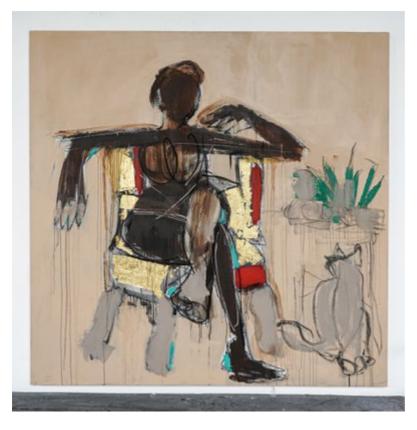

#### Ferrari Sheppard

Paka (Cat), 2020 Acrylic, charcoal and 24k gold on canvas 78 x 77 in. 195.6 x 198.1 cm. FSH0008 sold

Ferrari Sheppard
The Promise, 2020
Acrylic and charcoal on canvas
84 x 60 in.
213.4 x 152.4 cm.
FSH0004
sold