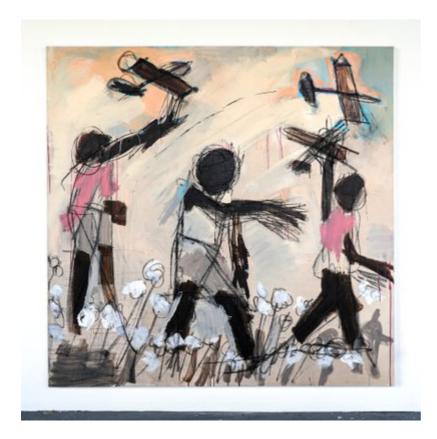

#### **Ferrari Sheppard**

Planes, 2020 Acrylic and charcoal on canvas 78 x 77 in. 195.6 x 198.1 cm. FSH0007 sold