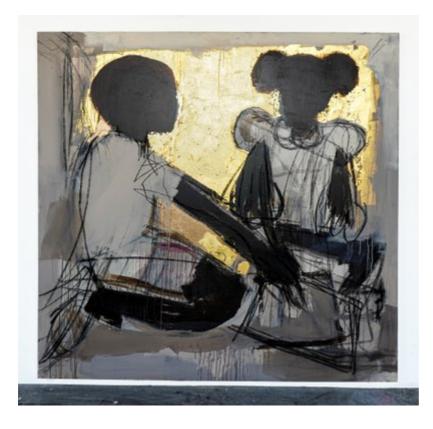

Ferrari Sheppard
Oxide, 2020
Acrylic, charcoal and 24k
gold on canvas
77 x 78 in.
195.6 x 198.1 cm.
FS0009
hold