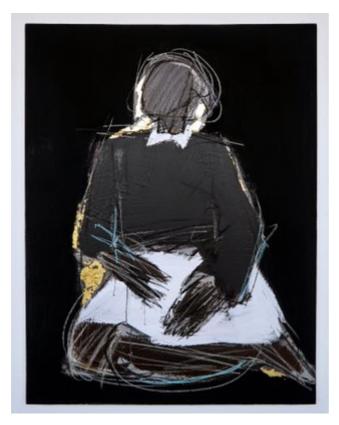

#### Ferrari Sheppard

Scribes (Study II), 2020 Acrylic, charcoal and 24k gold on canvas 78 x 77 in. 195.6 x 198.1 cm. FS0013 sold

Ferrari Sheppard

Latasha, 2020

Acrylic, enamel, and charcoal on canvas

48 x 36 in.

121.9 x 91.4 cm.

FS0014

sold