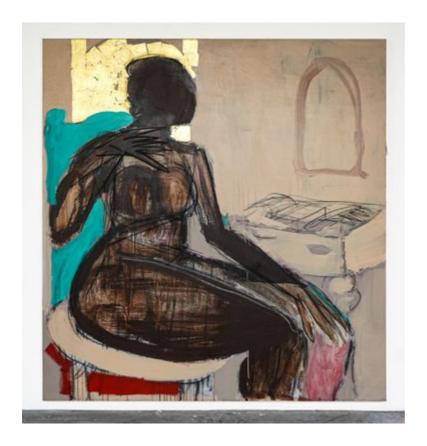

# Ferrari Sheppard Magnetite, 2020 Acrylic, charcoal and 24k gold on canvas 77 x 78 in.

195.6 x 198.1 cm. FSH0003 sold