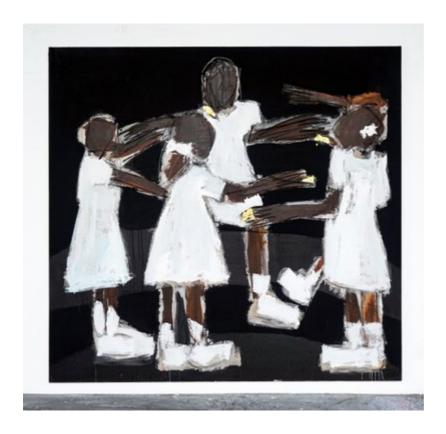

#### Ferrari Sheppard

Rainbow, 2020
Acrylic and charcoal on canvas
77 x 78 in.
195.6 x 198.1 cm.
FSH0006
sold