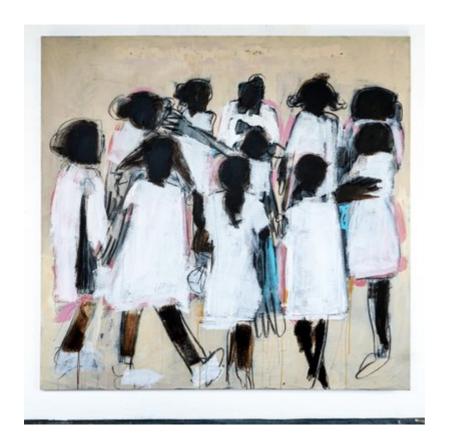

#### **Ferrari Sheppard**

Giants, 2020
Acrylic and charcoal on canvas
78 x 77 in.
198.1 x 195.6 cm.
FSH0012
sold