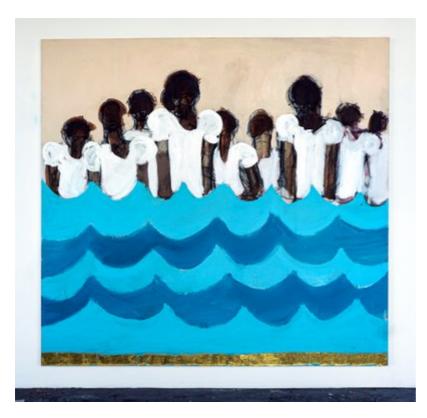

#### Ferrari Sheppard

Waves, 2020 Acrylic, charcoal and 24k gold on canvas 77 x 78 in. 195.6 x 198.1 cm. F0001 sold