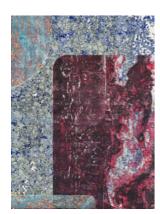

Foam IV Monotypic woodblock print on paper 79 x 60 in

Narathiwat III 2015 Monotypic woodblock print on paper 80x120 Inches