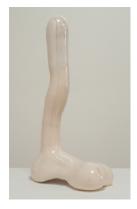

*Unidentifiable*, 2016 Glazed ceramic and polymer clay, 4 x 16 x 13 in

Leg Foot, 2017 Glazed ceramic, 27 x 7 x 11 in

First Find, 2016 Glazed ceramic, 7½ x 15 x 18 in