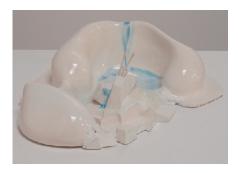

## WILDING CRAN GALLERY

The Eleven, 2016 Glazed ceramic, 11 x 10 x 10½ in

**Dabber**, 2016 Glazed ceramic, 5 x 6 x 11 in

**Accidental Medicine**, 2016 Glazed ceramic and copper, 6 x 9½ x 10 in

**Blind Mask**, 2016 Glazed ceramic, 22 x 14 x 4 in