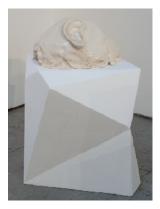

*Little Ricky*, (model for garden bench), 2016 Glazed ceramic, 6 x 6 x 10 in

*Congratulations*, 2017 Glazed Ceramic, cnc milled foam, 43 x 27 x 36 in