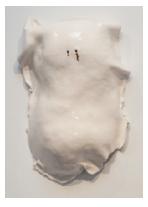

*Unidentifiable*, 2016 Glazed ceramic and polymer clay, 4 x 16 x 13 in

Leg Foot, 2017 Glazed ceramic, 27 x 7 x 11 in

First Find, 2016 Glazed ceramic, 7½ x 15 x 18 in