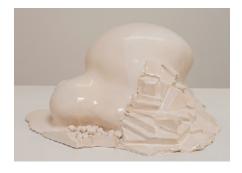

*Unidentifiable*, 2016 Glazed ceramic and polymer clay, 4 x 16 x 13 in

Leg Foot, 2017 Glazed ceramic, 27 x 7 x 11 in

First Find, 2016 Glazed ceramic, 7½ x 15 x 18 in