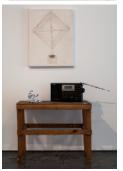

On the News 2016 20 x 16 in Oil on canvas

Home Movie 2016 16 x 20 in Oil on canvas

The Midnight 2017 53 x 24 x 16 in Wooden table, tinfoil, radio, oil on canvas, audio recording (1:03hr duration)

Message From The Other Side 2017 Each panel 48 x 36 in Oil on canvas