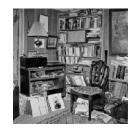

Sunset, 2012 16 x 16 ½ in 7-tone monochrome ink set pigment print on archival cotton paper

Study for The Meeting 2016 20 x 16 in Oil on canvas

Living Room, 2012 16 x 16 ½ in 7-tone monochrome ink set pigment print on archival cotton paper