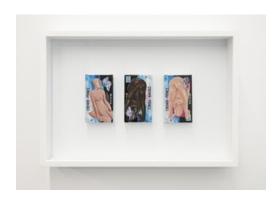

# **Fawn Rogers**

Eat You Eat Me #7, 2020 Acrylic on cardboard packaging 11.5 x 17 x 3 inches (framed) 29.2 x 43.2 x 7.6 cm. (framed) FR0039

# **Fawn Rogers**

Eat You Eat Me #8, 2020 Acrylic on cardboard packaging 11.5 x 17 x 3 inches (framed) 29.2 x 43.2 x 7.6 cm. (framed) FR0040

### **Fawn Rogers**

Eat You Eat Me #9, 2020 Acrylic on cardboard packaging 11.5 x 14.5 x 3 inches (framed) 29.2 x 36.8 x 7.6 cm. (framed) FR0041