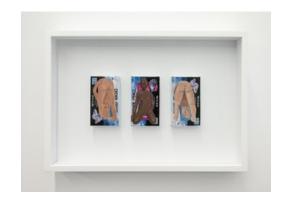

## **Fawn Rogers**

Eat You Eat Me #4, 2020 Acrylic on cardboard packaging 11.5 x 17 x 3 inches (framed) 29.2 x 43.2 x 7.6 cm. (framed) FR0036