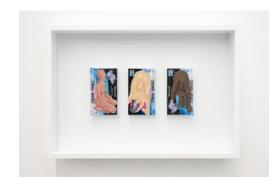

## **Fawn Rogers**

Eat You Eat Me #4, 2020 Acrylic on cardboard packaging 11.5 x 17 x 3 inches (framed) 29.2 x 43.2 x 7.6 cm. (framed) FR0036

### **Fawn Rogers**

Eat You Eat Me #5, 2020 Acrylic on cardboard packaging FR0037

### **Fawn Rogers**

Eat You Eat Me #6, 2020 Acrylic on cardboard packaging 11.5 x 17 x 3 inches (framed) 29.2 x 43.2 x 7.6 cm. (framed) FR0038