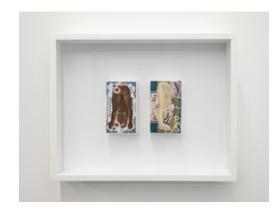

### **Fawn Rogers**

Eat You Eat Me #2, 2020 Acrylic on cardboard packaging 11.5 x 17 x 3 inches (framed) 29.2 x 43.2 x 7.6 cm. (framed) FR0034