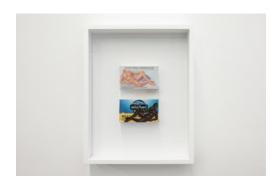

### **Fawn Rogers**

Eat You Eat Me #3, 2020 Acrylic on cardboard packaging 11.5 x 17 x 3 inches (framed) 29.2 x 43.2 x 7.6 cm. (framed) FR0035