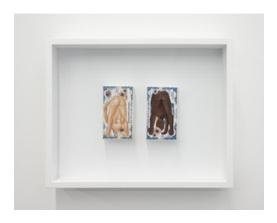

# **Fawn Rogers**

Eat You Eat Me #1, 2020 Acrylic on cardboard packaging 11.5 x 17 x 3 inches (framed) 29.2 x 43.2 x 7.6 cm. (framed) FR0033