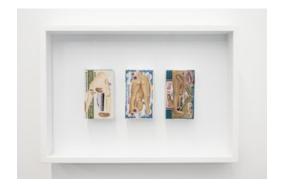

### **Fawn Rogers**

Eat You Eat Me #10, 2020 Acrylic on cardboard packaging 11.5 x 14.5 x 3 inches (framed) 29.2 x 36.8 x 7.6 cm. (framed) FR0042

# **Fawn Rogers**

Eat You Eat Me #11, 2020 Acrylic on cardboard packaging 15 x 11.5 x 3 inches (framed) 38.1 x 29.2 x 7.6 cm. (framed) FR0043

# **Fawn Rogers**

Eat You Eat Me #12, 2020 Acrylic on cardboard packaging 11.5 x 17 x 3 inches (framed) 29.2 x 43.2 x 7.6 cm. (framed) FR0044

Fawn Rogers
Our Lady Guadalupe, 2020
Oil on canvas
85 x 65 inches
215.9 x 165.1 cm.
FR0005