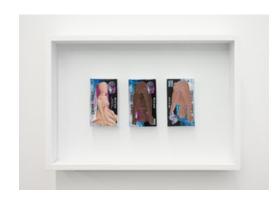

# **Fawn Rogers**

Eat You Eat Me #1, 2020 Acrylic on cardboard packaging 11.5 x 17 x 3 inches (framed) 29.2 x 43.2 x 7.6 cm. (framed) FR0033

### **Fawn Rogers**

Eat You Eat Me #2, 2020 Acrylic on cardboard packaging 11.5 x 17 x 3 inches (framed) 29.2 x 43.2 x 7.6 cm. (framed) FR0034

### **Fawn Rogers**

Eat You Eat Me #3, 2020 Acrylic on cardboard packaging 11.5 x 17 x 3 inches (framed) 29.2 x 43.2 x 7.6 cm. (framed) FR0035