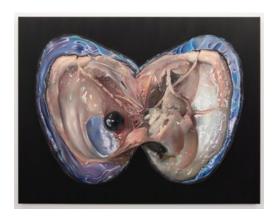

Fawn Rogers
Happy As A Clam #2, 2021
Oil on canvas
85 x 65 inches
215.9 x 165.1 cm.
FR0003

Fawn Rogers
Happy As A Clam #1, 2021
Oil on canvas
85 x 65 inches
215.9 x 165.1 cm.