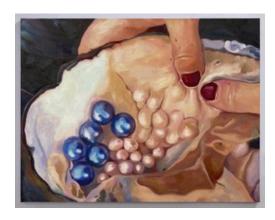

### **Fawn Rogers**

The World Is Your Oyster, Video Still #4, 2021
Oil on canvas 28 x 36 inches 71.1 x 91.4 cm.
FR0021